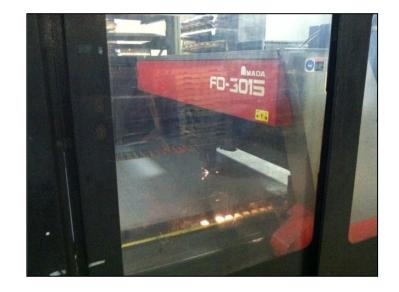

## 4000 Watt Amada FO-3015 'Gemini' CNC Laser Cutting Machine

Model: FO-3015 'Gemini' Year: 2001 S/N: 07510068 Power-On Hours: 71,848 Beam-On Hours: 24,825 Turbo Hours: 14,240

Manufacturer: Amada

Specifications: Power: 4,000 Watts Maximum Sheet Size: 60" x 120" Travels (X-Axis): 134" (Y-Axis): 61" (Z-Axis): 7.87" Max Positioning Speed: 3,148 IPM Max Table Weight: 2028 lbs. Table Style: Dual Pallet Laser Construction: Flying Optic Equipped With: