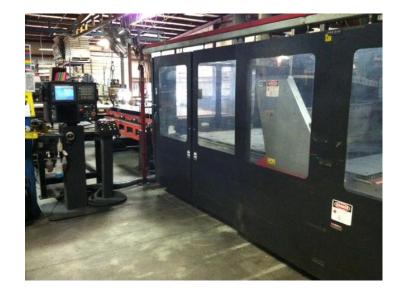

## 4000 Watt Amada FO-3015 'Gemini' CNC Laser Cutting Machine

Model: FO-3015 'Gemini' Year: 2001 S/N: 07510068 Power-On Hours: 71,848 Beam-On Hours: 24,825 Turbo Hours: 14,240

Manufacturer: Amada

Specifications: Power: 4,000 Watts Maximum Sheet Size: 60" x 120" Travels (X-Axis): 134" (Y-Axis): 61" (Z-Axis): 7.87" Max Positioning Speed: 3,148 IPM Max Table Weight: 2028 lbs. Table Style: Dual Pallet Laser Construction: Flying Optic Equipped With: